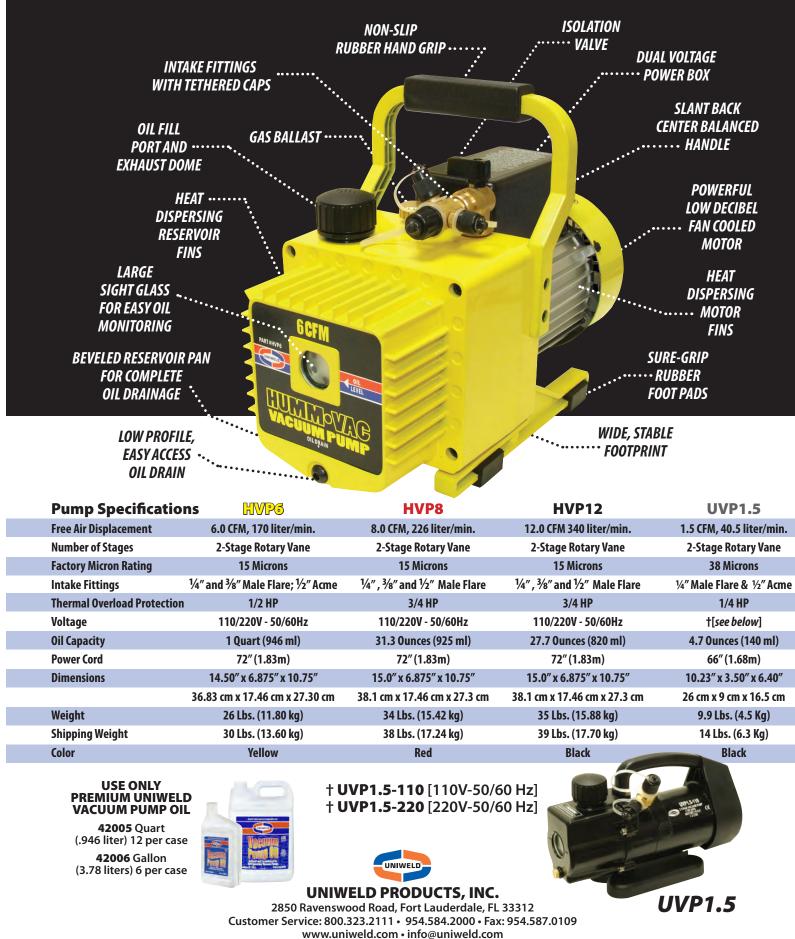

## **RESIDENTIAL AND COMMERCIAL**

- COOL NEW STYLING
- WIDE SUREFOOTED CHASSIS
- LIGHTWEIGHT

- SLANT BACK BALANCED HANDLE
- TOP MOUNT 1/4 TURN ON/OFF ISOLATION VALVE
- GAS BALLAST
- LOW PROFILE
  BEVELED OIL DRAIN
- LARGE OIL LEVEL
  SIGHT GLASS

The all-new Uniweld exclusive HUMM•VAC pumps: HVP 6CFM (yellow) and its two bigger brothers, HVP 8CFM (red) and HVP 12CFM (black) remove moisture and dehydrate a system quickly and efficiently. The rugged tough chassis, powerful, quiet running 110/220V, 50/60 Hz motors, lighter weight and ergonomically designed features make these pumps the #1 choice to go to work with you.