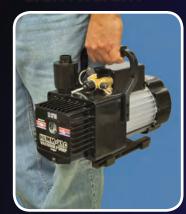

## **RESIDENTIAL AND COMMERCIAL**

- COOL NEW STYLING
- WIDE SUREFOOTED CHASSIS
- LIGHTWEIGHT

- SLANT BACK BALANCED HANDLE
- TOP MOUNT 1/4 TURN ON/OFF ISOLATION VALVE
- GAS BALLAST
- LOW PROFILE
  BEVELED OIL DRAIN
- LARGE OIL LEVEL
  SIGHT GLASS

The all-new Uniweld exclusive HUMM•VAC pumps: HVP 6CFM (yellow) and its two bigger brothers, HVP 8CFM (red) and HVP 12CFM (black) remove moisture and dehydrate a system quickly and efficiently. The rugged tough chassis, powerful, quiet running 110/220V, 50/60 Hz motors, lighter weight and ergonomically designed features make these pumps the #1 choice to go to work with you.