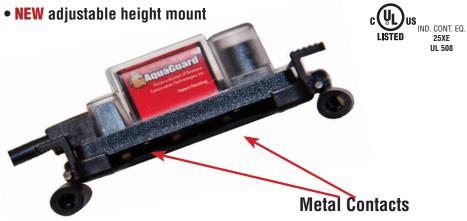

## **NEW and IMPROVED** Now with Adjustable Height Mount

## AG-1250E **MULTIPURPOSE WATER SENSOR**

METAL/PLASTIC SECONDARY DRAIN PANS

The AG-1250E multipurpose water sensor is mounted directly in a metal or plastic secondary pan, floor or wall. The AG-1250E is a high-amperage, solid state sensor with no moving parts to break down or become clogged. The low profile design makes it easy to install.

## **Key Features**

- Normally Open 4th Wire for Optional External Alarm, Digital Controller or Energy Management Systems
- Switch can be normally open or normally closed
- Versatile mounting options allow positioning on the unit, in a secondary pan, floor or wall
- 5 Amp, 24 Volts AC solid state sensor
- Clip on mounting base for easy cleaning and drying of sensor

Can be mounted with double sided tape, adjustable height clip or screw.

Proprietary design sensors can detect as little as 1/16" of water.

**US Patent 8,578,770** 