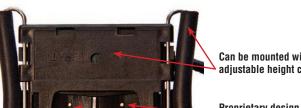

## **NEW and IMPROVED** Now with Adjustable Height Mount

Can be mounted with double sided tape, adjustable height clip or screw.

Proprietary design sensors can detect as little as 1/16" of water.

**US Patent 8,578,770** 