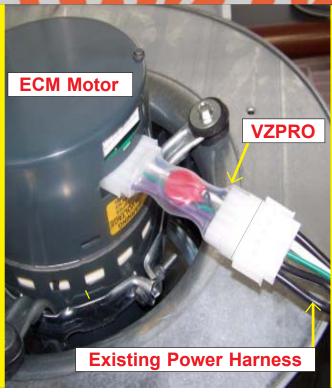

• F-A-S-T Installation -

The VZPRO and the XI3PR simply plug in between the motor connector and the existing wiring harness. A ground strap with a ring terminal is provided for additional protection.

• Protect your investment -