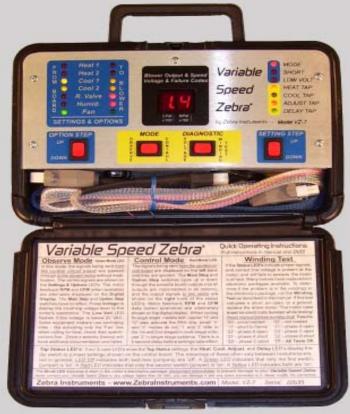

## Variable Speed

Zebra

by Zebra Instruments

## <u>Uses Simple-to-Operate Microprocessor Controlled Tests to:</u>

- Accurately diagnose exactly which component has failed in a Variable Speed System that isn't working correctly
- Assist in System Setup by reporting CFM airflow and motor RPM as room vents and other controls are adjusted
- Allow easy adjustment of all available settings and options on ECM (Variable Speed) Blower Motors to obtain maximum customer comfort